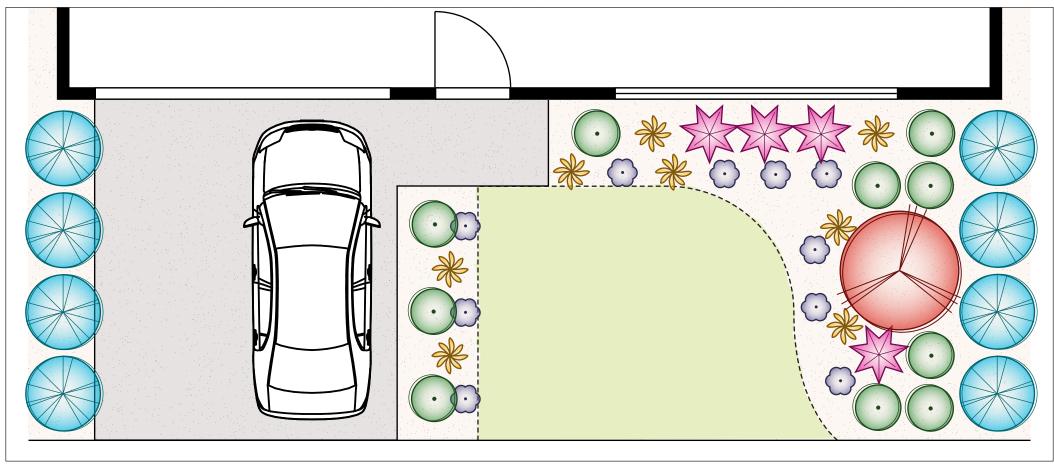

## Tropical Garden Plan D (41 Plants)

Feature Trees x 1

Hedging and Screening x 8

Grasses x 8

Accent Plants x 4

These plans are conceptual only and are regarded as non-site specific. They are intended as a guide and not for construction. All measurements must be verified on site.

All construction must be engineered to council specifications and standards with the sole responsibility placed on the party performing the construction.