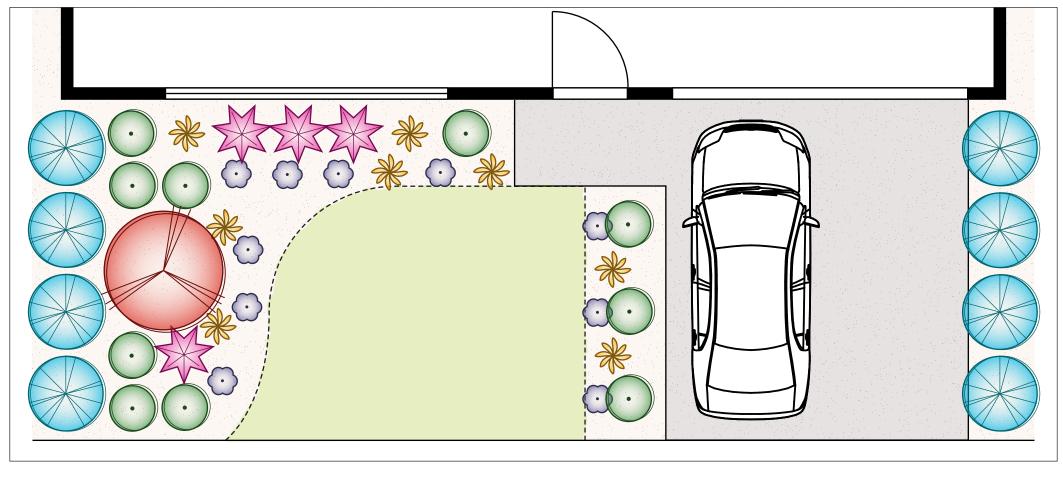

## Tropical Garden Plan D (41 Plants)

Feature Trees x 1

Shrubs x 10

Ground Covers x 10

Hedging and Screening x 8

Grasses x 8

Accent Plants x 4

These plans are conceptual only and are regarded as non-site specific. They are intended as a guide and not for construction. All measurements must be verified on site. All construction must be engineered to council specifications and standards with the sole responsibility placed on the party performing the construction.

All construction must be engineered to council specifications and standards with the sole responsibility placed on the party performing the construction.