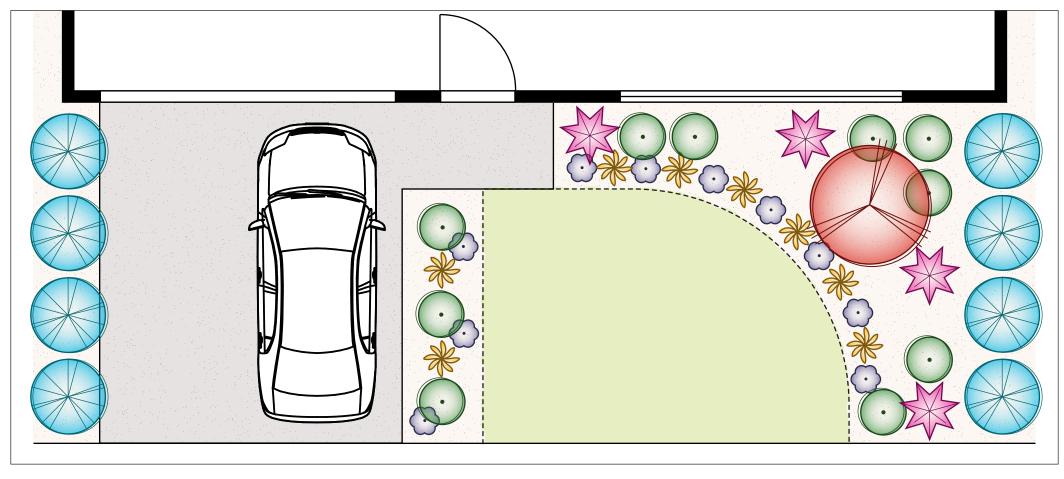

## Tropical Garden Plan C (41 Plants)

Feature Trees x 1

• Shrubs x 10

Ground Covers x 10

Hedging and Screening x 8

Grasses x 8

Accent Plants x 4

These plans are conceptual only and are regarded as non-site specific. They are intended as a guide and not for construction. All measurements must be verified on site. All construction must be engineered to council specifications and standards with the sole responsibility placed on the party performing the construction.