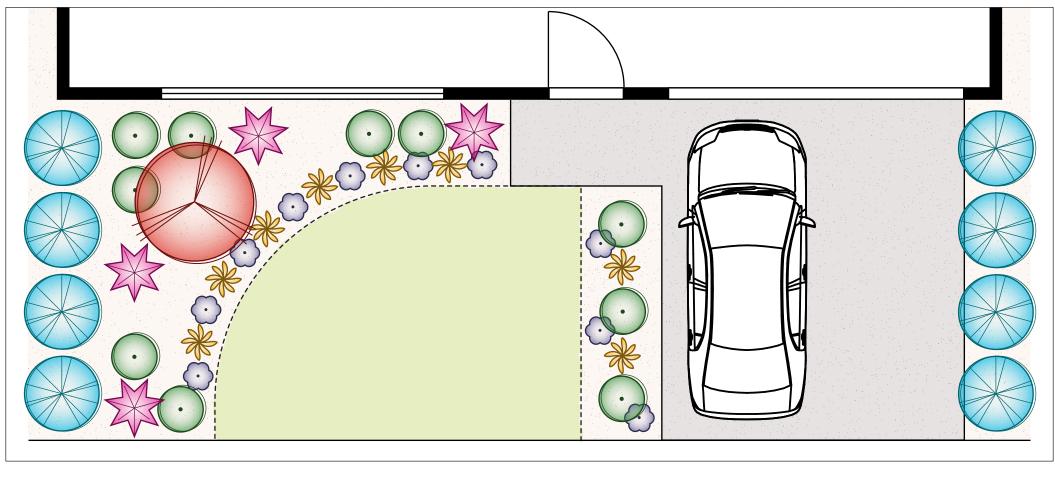

## Tropical Garden Plan C (41 Plants)

Feature Trees x 1

• Shrubs x 10

Ground Covers x 10

Hedging and Screening x 8

Grasses x 8

Accent Plants x 4

These plans are conceptual only and are regarded as non-site specific. They are intended as a guide and not for construction. All measurements must be verified on site.

All construction must be engineered to council specifications and standards with the sole responsibility placed on the party performing the construction.