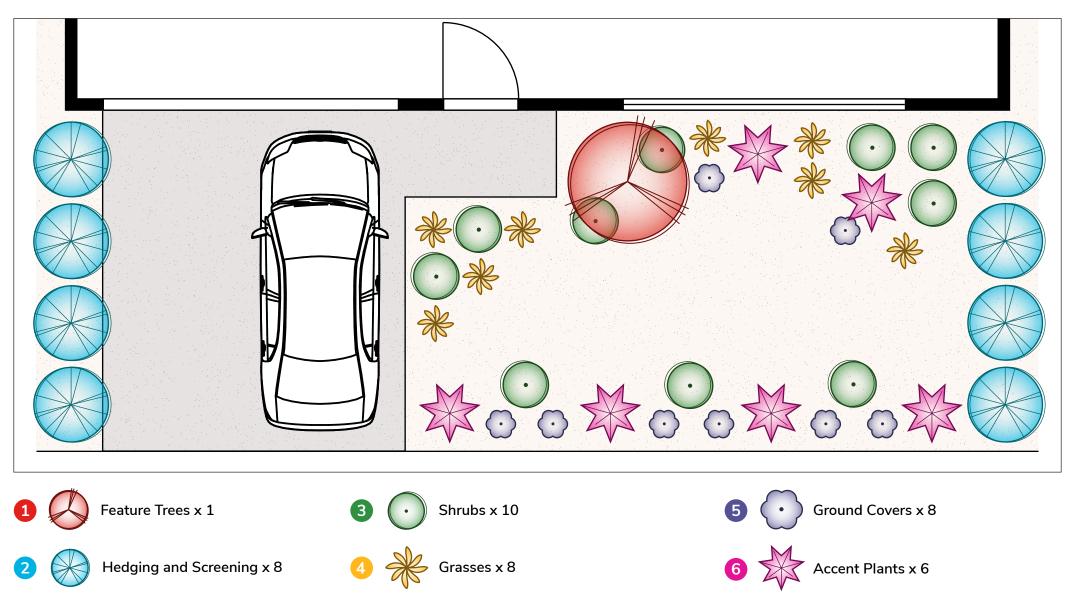

## Tropical Garden Plan B (41 Plants)

Suitable for Frontages 8m – 14m | Difficulty Rating ★★☆☆ | Moderate Maintenance | Moderate Water Consumption

These plans are conceptual only and are regarded as non-site specific. They are intended as a guide and not for construction. All measurements must be verified on site. All construction must be engineered to council specifications and standards with the sole responsibility placed on the party performing the construction.