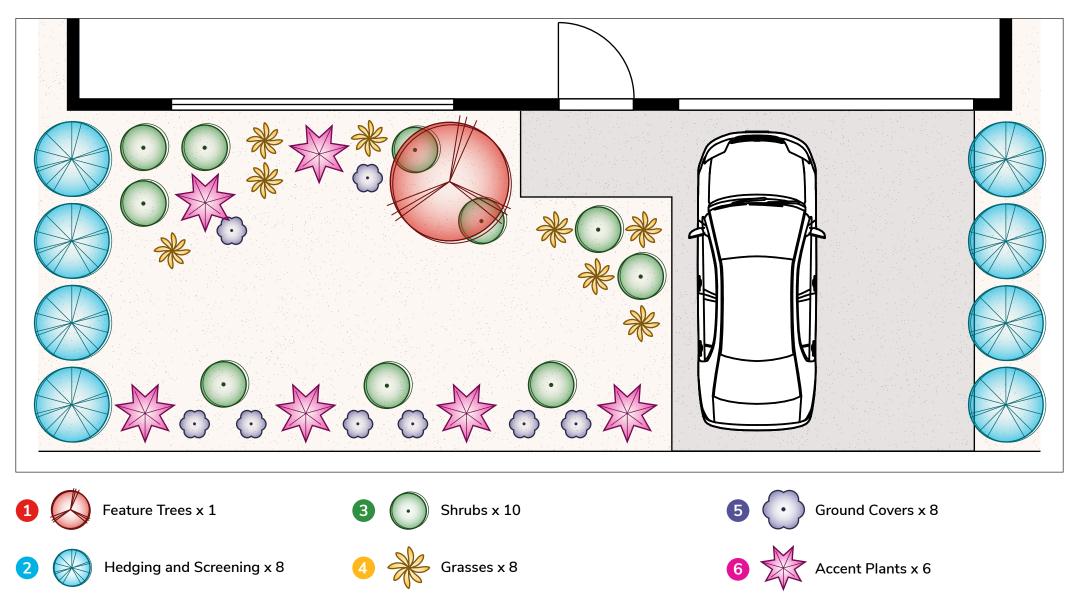

## Tropical Garden Plan B (41 Plants)

Suitable for Frontages 8m – 14m | Difficulty Rating ★★☆☆ | Moderate Maintenance | Moderate Water Consumption

These plans are conceptual only and are regarded as non-site specific. They are intended as a guide and not for construction. All measurements must be verified on site. All construction must be engineered to council specifications and standards with the sole responsibility placed on the party performing the construction.