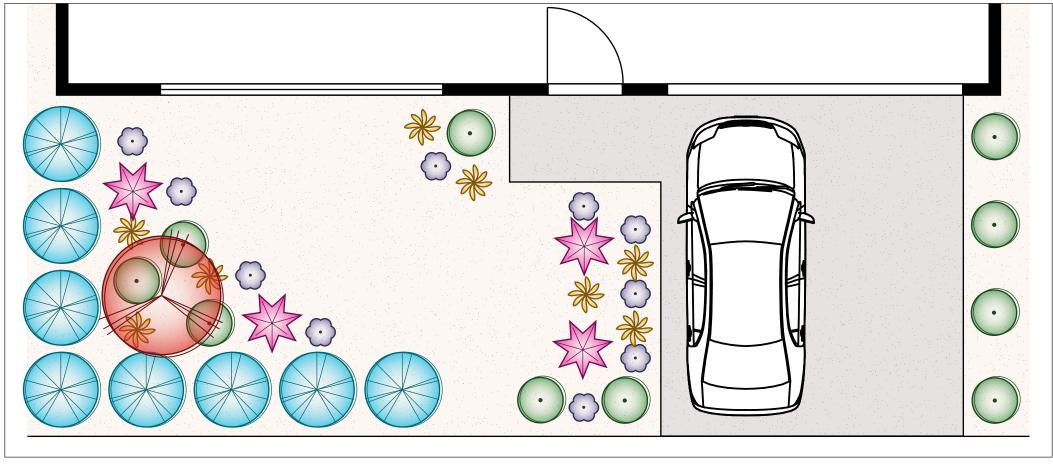

## Tropical Garden Plan A (41 Plants)

Hedging and Screening x 8

Accent Plants x 4

These plans are conceptual only and are regarded as non-site specific. They are intended as a guide and not for construction. All measurements must be verified on site.

All construction must be engineered to council specifications and standards with the sole responsibility placed on the party performing the construction.