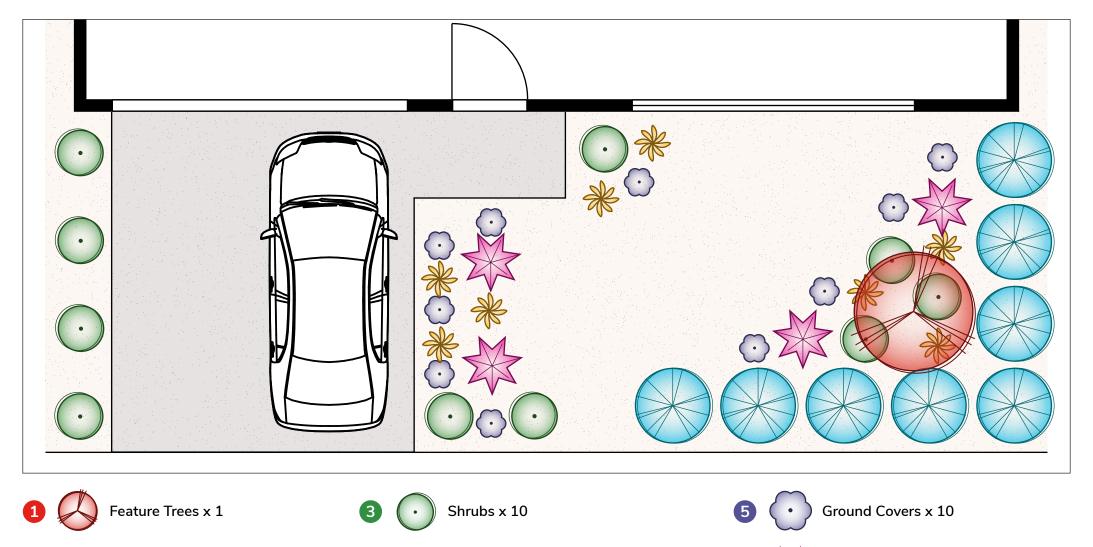

## Tropical Garden Plan A (41 Plants)

Feature Trees x 1

Shrubs x 10

Ground Covers x 10

Hedging and Screening x 8

Grasses x 8

Accent Plants x 4

These plans are conceptual only and are regarded as non-site specific. They are intended as a guide and not for construction. All measurements must be verified on site. All construction must be engineered to council specifications and standards with the sole responsibility placed on the party performing the construction.