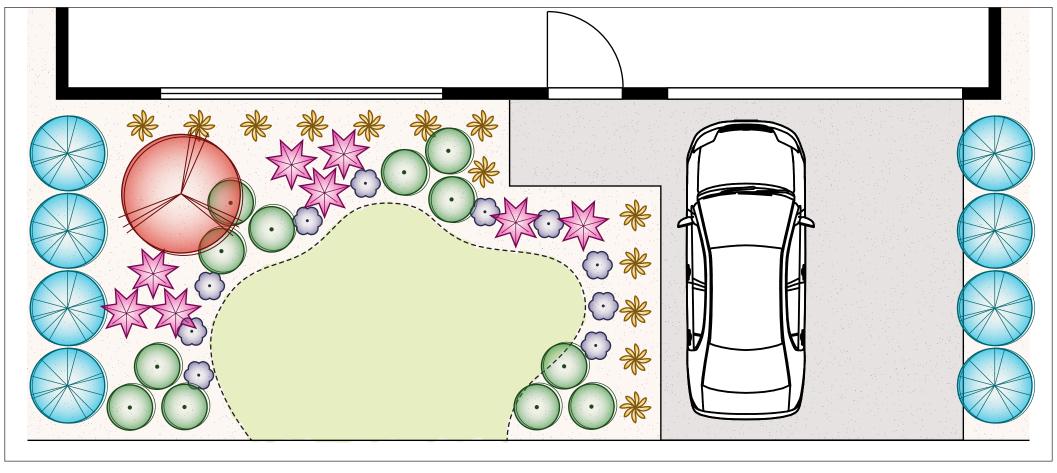

## Native Garden Plan D (51 Plants)

Suitable for Frontages 8m – 14m | Difficulty Rating ★☆☆☆ | Low Maintenance | Low Water Consumption

Feature Trees x 1

Shrubs x 12

Ground Covers x 10

Hedging and Screening x 8

Grasses x 12

Accent Plants x 8

These plans are conceptual only and are regarded as non-site specific. They are intended as a guide and not for construction. All measurements must be verified on site.

All construction must be engineered to council specifications and standards with the sole responsibility placed on the party performing the construction.