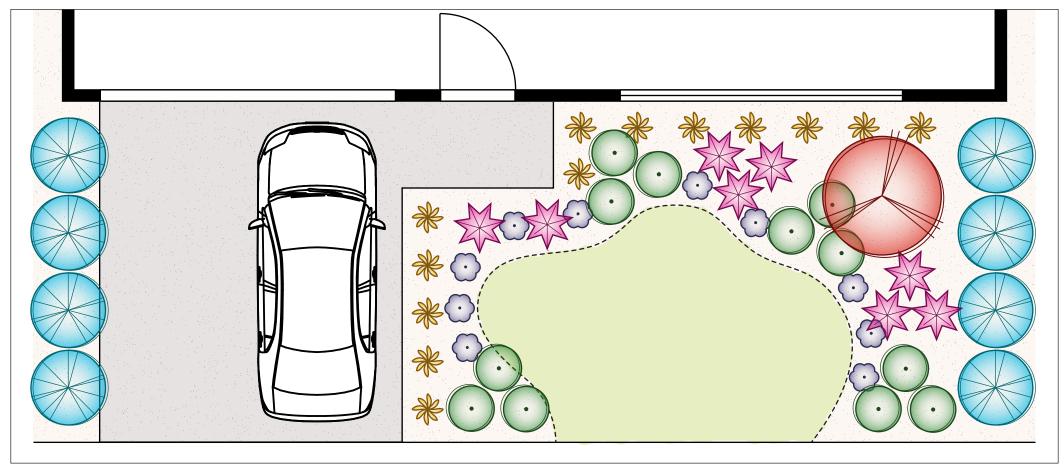

## Native Garden Plan D (51 Plants)

Suitable for Frontages 8m – 14m | Difficulty Rating ★☆☆☆ | Low Maintenance | Low Water Consumption

Feature Trees x 1

Shrubs x 12

Hedging and Screening x 8

Accent Plants x 8

These plans are conceptual only and are regarded as non-site specific. They are intended as a guide and not for construction. All measurements must be verified on site. All construction must be engineered to council specifications and standards with the sole responsibility placed on the party performing the construction.