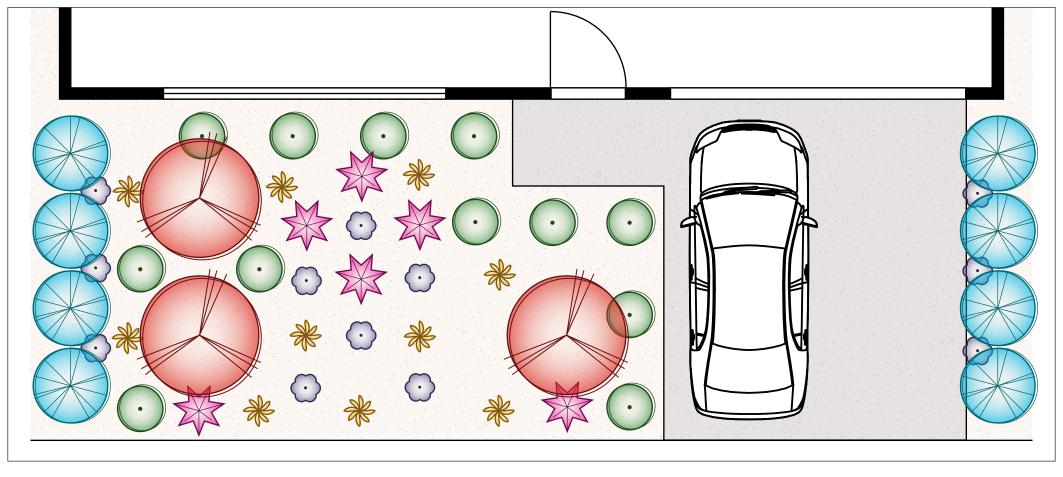

## Native Garden Plan C (51 Plants)

Suitable for Frontages 8m – 14m | Difficulty Rating ★☆☆☆ | Low Maintenance | Low Water Consumption

Feature Trees x 3

Shrubs x 12

Ground Covers x 12

Hedging and Screening x 8

Grasses x 10

Accent Plants x 6

These plans are conceptual only and are regarded as non-site specific. They are intended as a guide and not for construction. All measurements must be verified on site. All construction must be engineered to council specifications and standards with the sole responsibility placed on the party performing the construction.