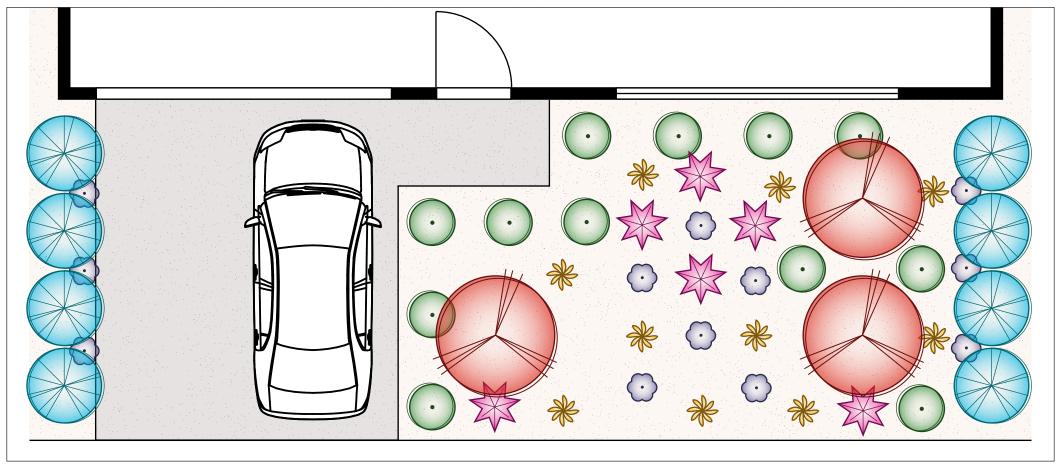

## Native Garden Plan C (51 Plants)

Suitable for Frontages 8m – 14m | Difficulty Rating ★☆☆☆ | Low Maintenance | Low Water Consumption

Feature Trees x 3

Shrubs x 12

Ground Covers x 12

Hedging and Screening x 8

Grasses x 10

Accent Plants x 6

These plans are conceptual only and are regarded as non-site specific. They are intended as a guide and not for construction. All measurements must be verified on site. All construction must be engineered to council specifications and standards with the sole responsibility placed on the party performing the construction.