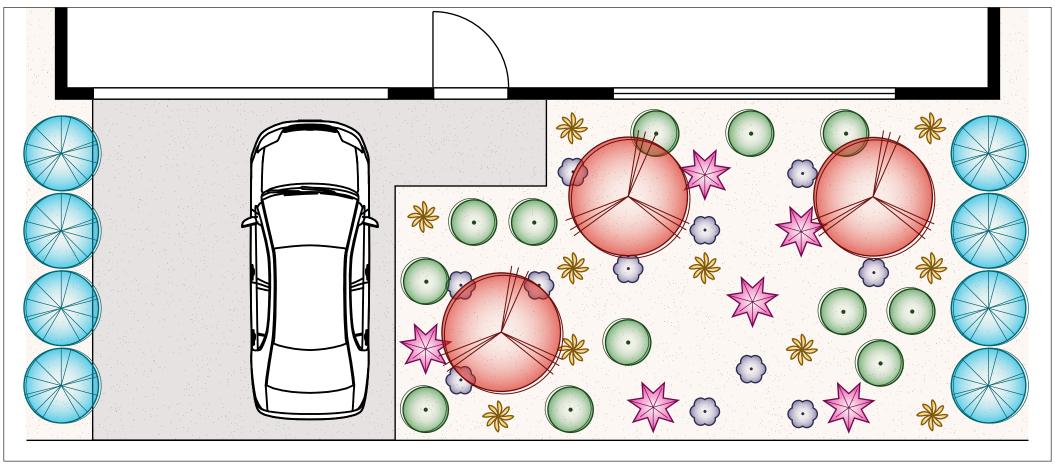

## Native Garden Plan B (51 Plants)

Suitable for Frontages 8m – 14m | Difficulty Rating ★☆☆☆ | Low Maintenance | Low Water Consumption

Feature Trees x 3

Shrubs x 12

Ground Covers x 12

Hedging and Screening x 8

Grasses x 10

Accent Plants x 6

These plans are conceptual only and are regarded as non-site specific. They are intended as a guide and not for construction. All measurements must be verified on site. All construction must be engineered to council specifications and standards with the sole responsibility placed on the party performing the construction.