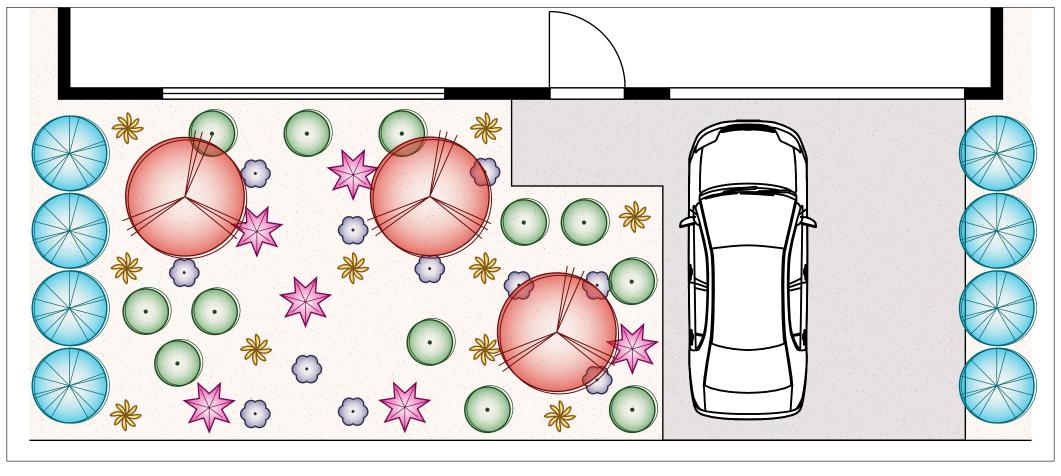

## Native Garden Plan B (51 Plants)

Suitable for Frontages 8m – 14m | Difficulty Rating ★☆☆☆ | Low Maintenance | Low Water Consumption

Feature Trees x 3

Shrubs x 12

Hedging and Screening x 8

Grasses x 10

Accent Plants x 6

These plans are conceptual only and are regarded as non-site specific. They are intended as a guide and not for construction. All measurements must be verified on site.

All construction must be engineered to council specifications and standards with the sole responsibility placed on the party performing the construction.