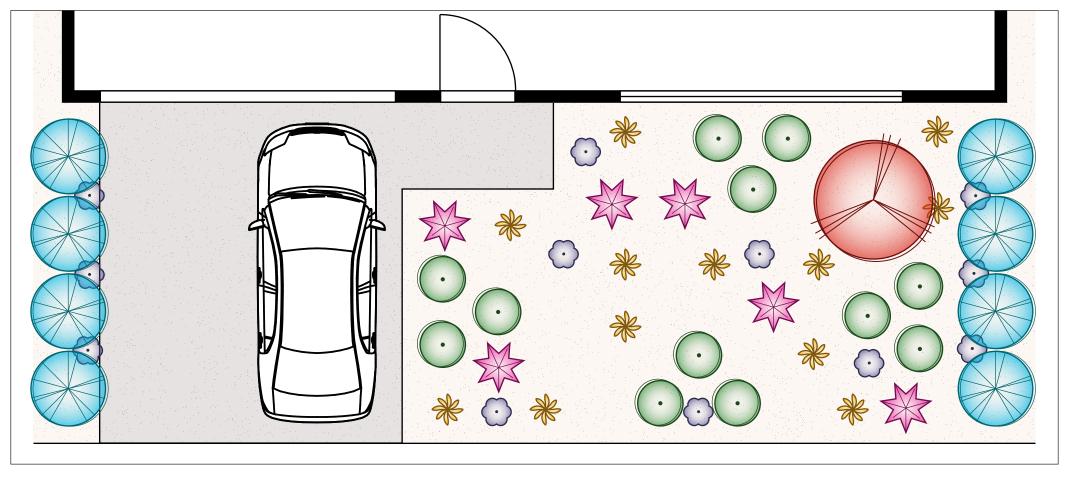

## Native Garden Plan A (51 Plants)

Suitable for Frontages 8m – 14m | Difficulty Rating ★☆☆☆ | Low Maintenance | Low Water Consumption

Feature Trees x 1

Ground Covers x 12

Hedging and Screening x 8

Grasses x 12

Accent Plants x 6

These plans are conceptual only and are regarded as non-site specific. They are intended as a guide and not for construction. All measurements must be verified on site. All construction must be engineered to council specifications and standards with the sole responsibility placed on the party performing the construction.