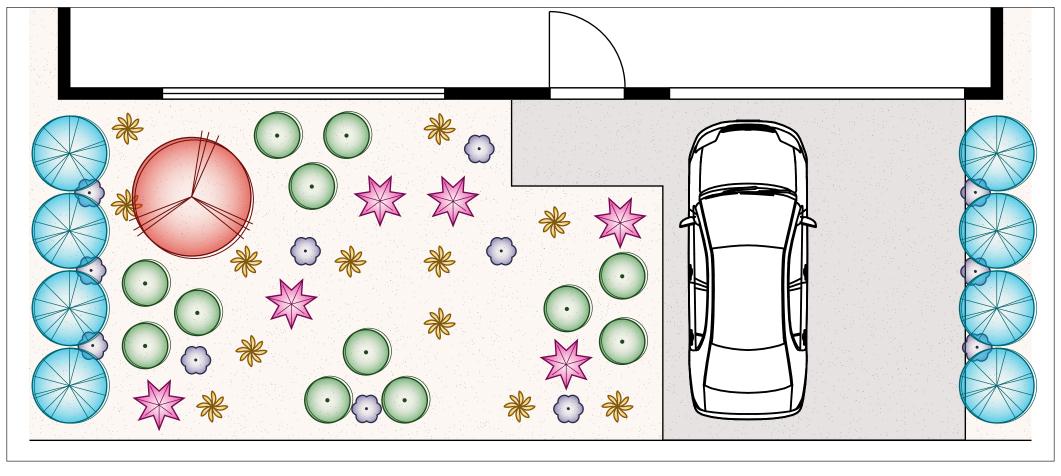

## Native Garden Plan A (51 Plants)

Suitable for Frontages 8m – 14m | Difficulty Rating ★☆☆☆ | Low Maintenance | Low Water Consumption

Feature Trees x 1

Shrubs x 12

Ground Covers x 12

Hedging and Screening x 8

Grasses x 12

Accent Plants x 6

These plans are conceptual only and are regarded as non-site specific. They are intended as a guide and not for construction. All measurements must be verified on site.

All construction must be engineered to council specifications and standards with the sole responsibility placed on the party performing the construction.