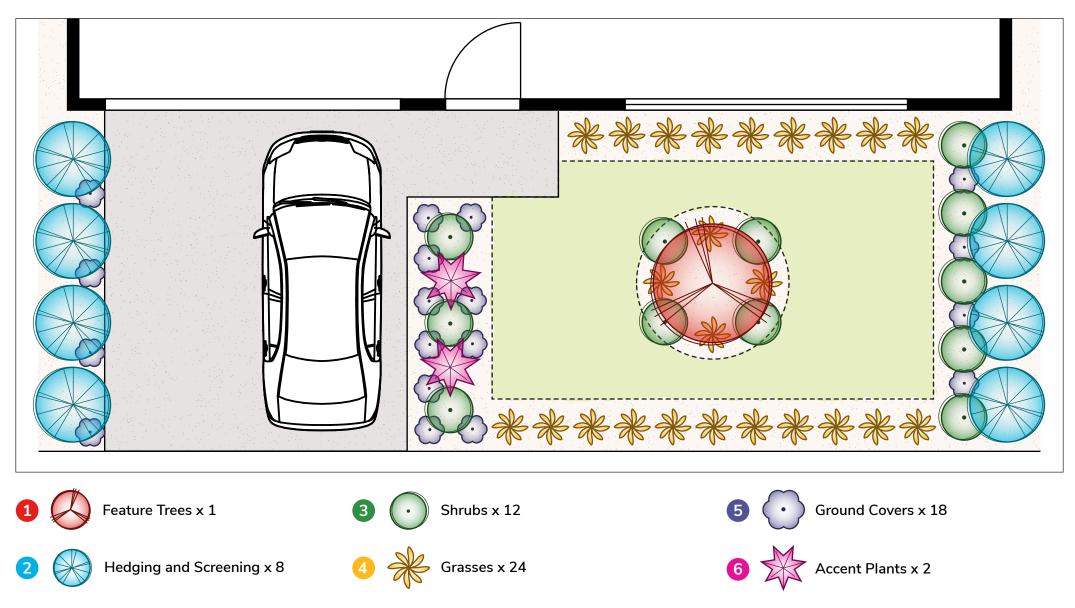

## Modern Garden Plan D (65 Plants)

Suitable for Frontages 8m – 14m | Difficulty Rating ★★★☆☆ | Moderate Maintenance | Moderate Water Consumption

These plans are conceptual only and are regarded as non-site specific. They are intended as a guide and not for construction. All measurements must be verified on site. All construction must be engineered to council specifications and standards with the sole responsibility placed on the party performing the construction.