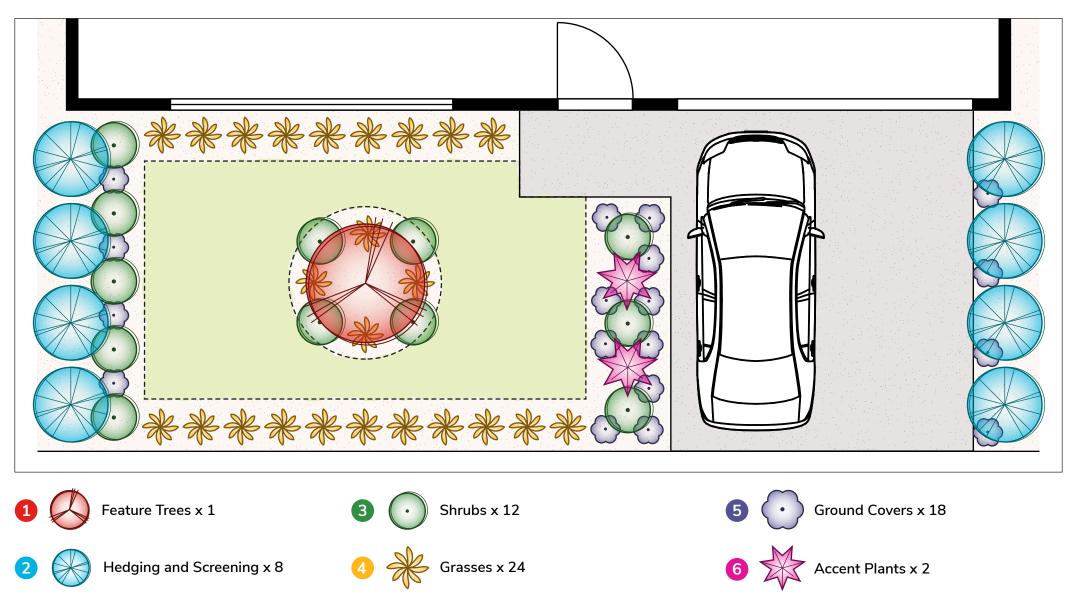

## Modern Garden Plan D (65 Plants)

Suitable for Frontages 8m – 14m | Difficulty Rating ★★★☆☆ | Moderate Maintenance | Moderate Water Consumption

These plans are conceptual only and are regarded as non-site specific. They are intended as a guide and not for construction. All measurements must be verified on site. All construction must be engineered to council specifications and standards with the sole responsibility placed on the party performing the construction.