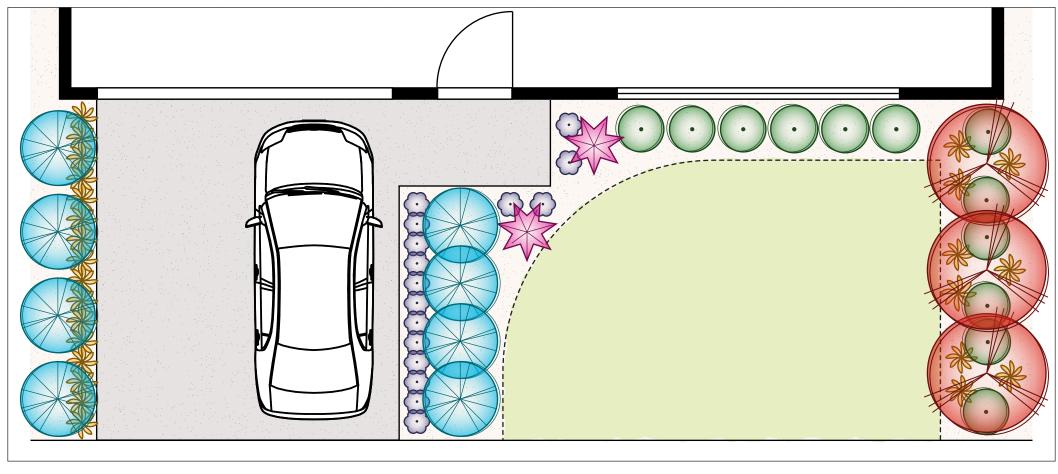

## Modern Garden Plan C (65 Plants)

Suitable for Frontages 8m − 14m | Difficulty Rating ★★★☆☆ | Moderate Maintenance | Moderate Water Consumption

Feature Trees x 3

Shrubs x 12

Ground Covers x 16

Hedging and Screening x 8

Grasses x 24

Accent Plants x 2

These plans are conceptual only and are regarded as non-site specific. They are intended as a guide and not for construction. All measurements must be verified on site. All construction must be engineered to council specifications and standards with the sole responsibility placed on the party performing the construction.