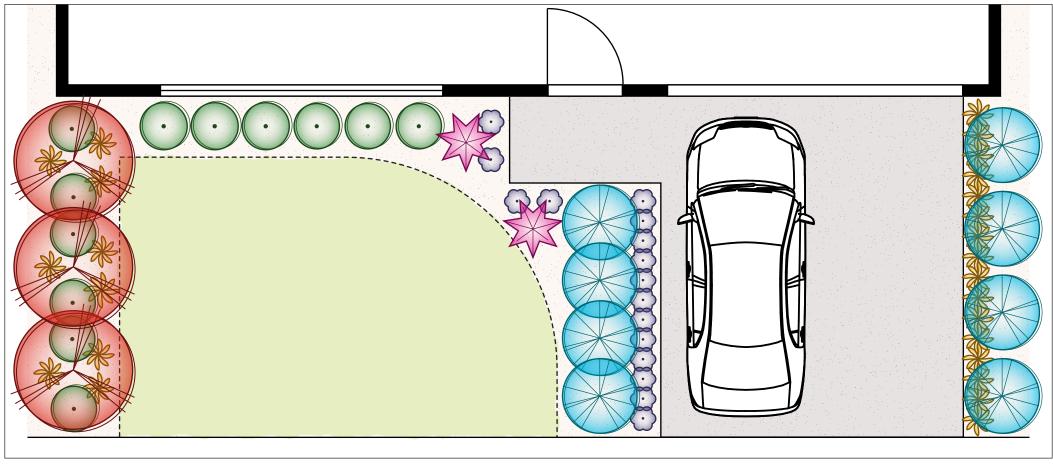

## Modern Garden Plan C (65 Plants)

Suitable for Frontages 8m − 14m | Difficulty Rating ★★★☆☆ | Moderate Maintenance | Moderate Water Consumption

Feature Trees x 3

Shrubs x 12

Ground Covers x 16

Hedging and Screening x 8

Grasses x 24

Accent Plants x 2

These plans are conceptual only and are regarded as non-site specific. They are intended as a guide and not for construction. All measurements must be verified on site.

All construction must be engineered to council specifications and standards with the sole responsibility placed on the party performing the construction.