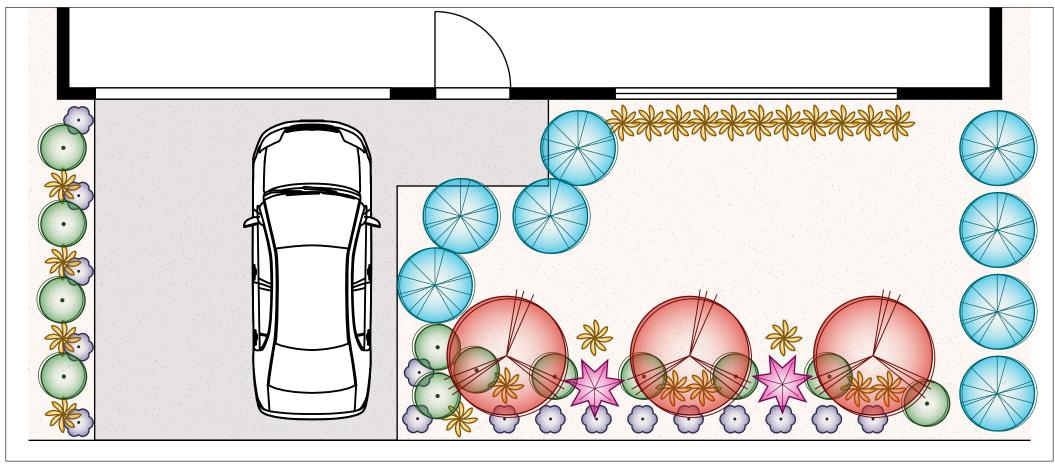

## Modern Garden Plan B (65 Plants)

Feature Trees x 3

Shrubs x 12

Hedging and Screening x 8

Grasses x 24

Accent Plants x 2

These plans are conceptual only and are regarded as non-site specific. They are intended as a guide and not for construction. All measurements must be verified on site.

All construction must be engineered to council specifications and standards with the sole responsibility placed on the party performing the construction.