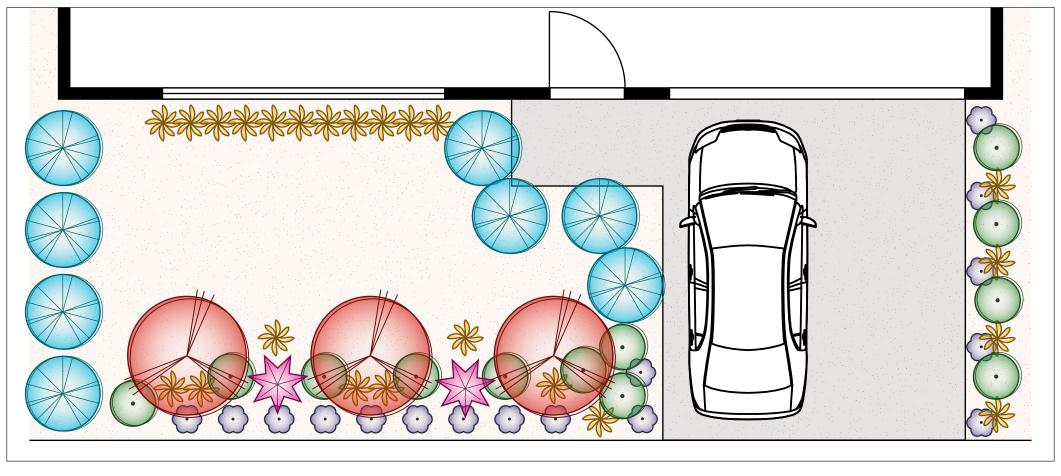

## Modern Garden Plan B (65 Plants)

Feature Trees x 3

Shrubs x 12

Ground Covers x 16

Hedging and Screening x 8

Accent Plants x 2

These plans are conceptual only and are regarded as non-site specific. They are intended as a guide and not for construction. All measurements must be verified on site. All construction must be engineered to council specifications and standards with the sole responsibility placed on the party performing the construction.