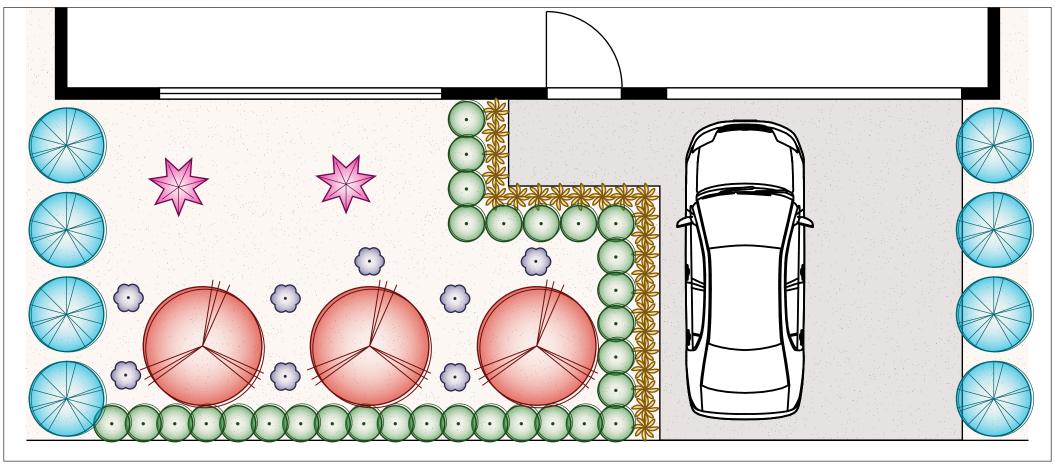

## Formal Garden Plan D (75 Plants)

Suitable for Frontages 8m − 14m | Difficulty Rating ★★★☆ | High Maintenance | Moderate Water Consumption

Feature Trees x 3

Shrubs x 30

Ground Covers x 8

Hedging and Screening x 8

Grasses x 24

Accent Plants x 2

These plans are conceptual only and are regarded as non-site specific. They are intended as a guide and not for construction. All measurements must be verified on site. All construction must be engineered to council specifications and standards with the sole responsibility placed on the party performing the construction.