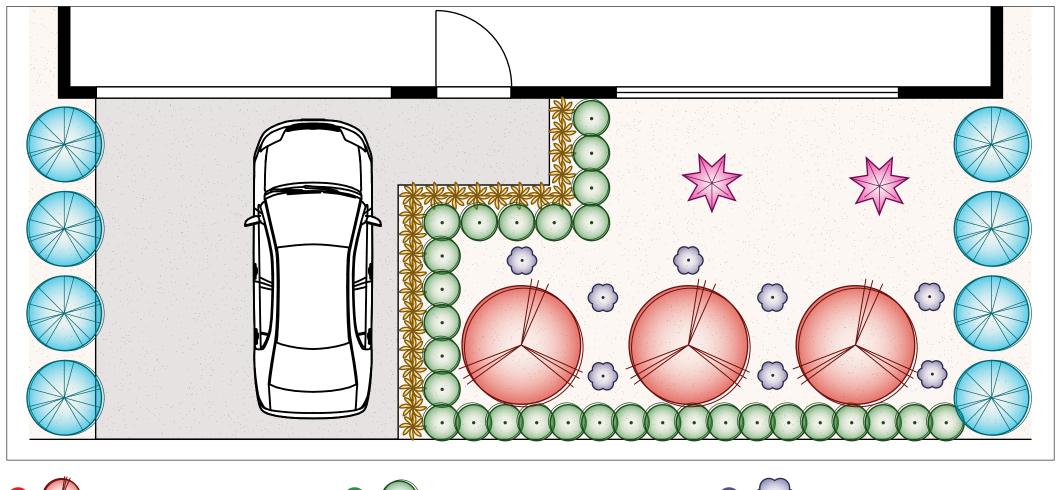

## Formal Garden Plan D (75 Plants)

Suitable for Frontages 8m − 14m | Difficulty Rating ★★★☆ | High Maintenance | Moderate Water Consumption

Feature Trees x 3

• Shrubs x 30

Ground Covers x 8

Hedging and Screening x 8

Grasses x 24

Accent Plants x 2

These plans are conceptual only and are regarded as non-site specific. They are intended as a guide and not for construction. All measurements must be verified on site. All construction must be engineered to council specifications and standards with the sole responsibility placed on the party performing the construction.