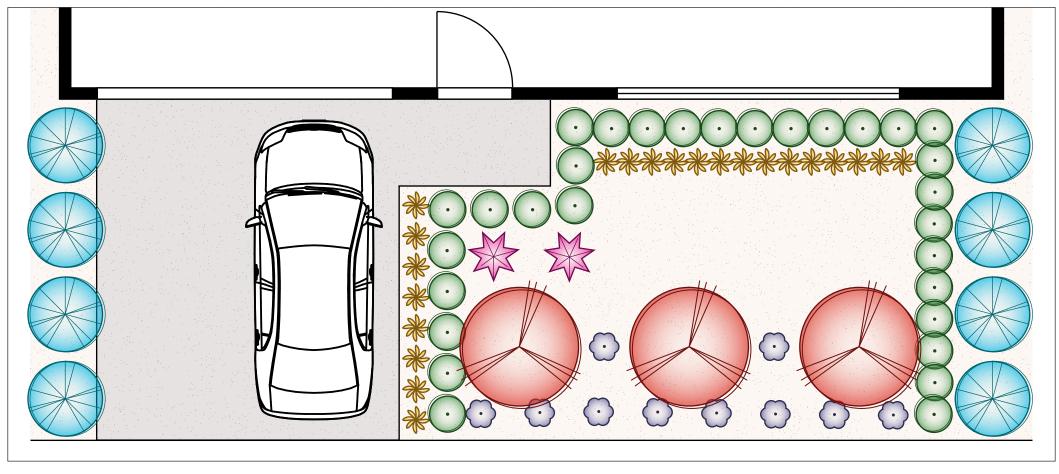

## Formal Garden Plan C (75 Plants)

Suitable for Frontages 8m − 14m | Difficulty Rating ★★★★ | High Maintenance | Moderate Water Consumption

Feature Trees x 1

Shrubs x 30

Ground Covers x 10

Hedging and Screening x 8

Grasses x 22

Accent Plants x 2

These plans are conceptual only and are regarded as non-site specific. They are intended as a guide and not for construction. All measurements must be verified on site. All construction must be engineered to council specifications and standards with the sole responsibility placed on the party performing the construction.