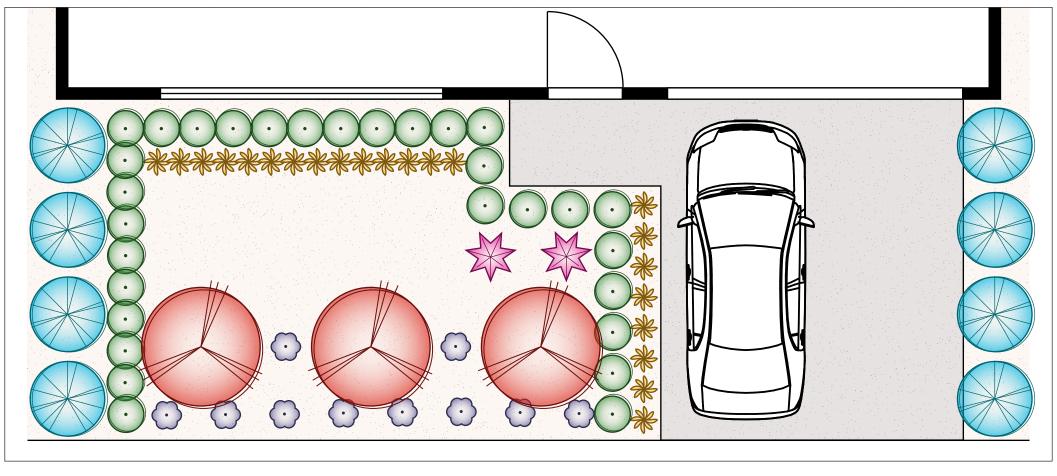

## Formal Garden Plan C (75 Plants)

Suitable for Frontages 8m − 14m | Difficulty Rating ★★★★ | High Maintenance | Moderate Water Consumption

Feature Trees x 1

Shrubs x 30

Ground Covers x 10

Hedging and Screening x 8

Grasses x 22

Accent Plants x 2

These plans are conceptual only and are regarded as non-site specific. They are intended as a guide and not for construction. All measurements must be verified on site. All construction must be engineered to council specifications and standards with the sole responsibility placed on the party performing the construction.