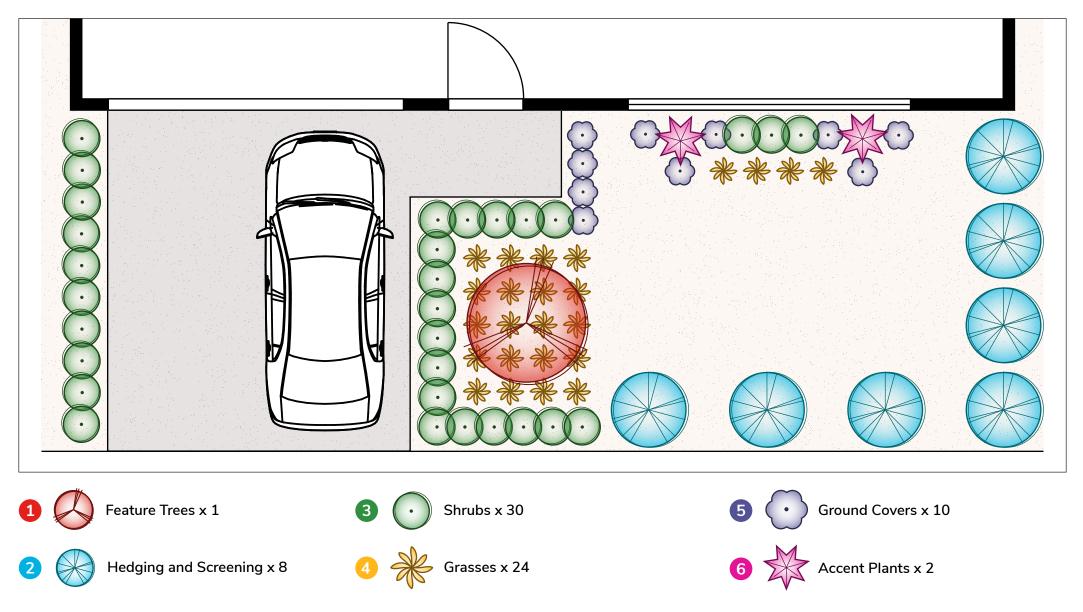

## Formal Garden Plan B (75 Plants)

Suitable for Frontages 8m – 14m | Difficulty Rating ★★★★★ | High Maintenance | Moderate Water Consumption

 1
 Image: Second Screening x 8
 3
 Image: Shrubs x 30
 5
 Image: Grasses x 24

 2
 Image: Hedging and Screening x 8
 4
 Image: Grasses x 24
 6
 Image: Accent Plants x 2

These plans are conceptual only and are regarded as non-site specific. They are intended as a guide and not for construction. All measurements must be verified on site. All construction must be engineered to council specifications and standards with the sole responsibility placed on the party performing the construction.