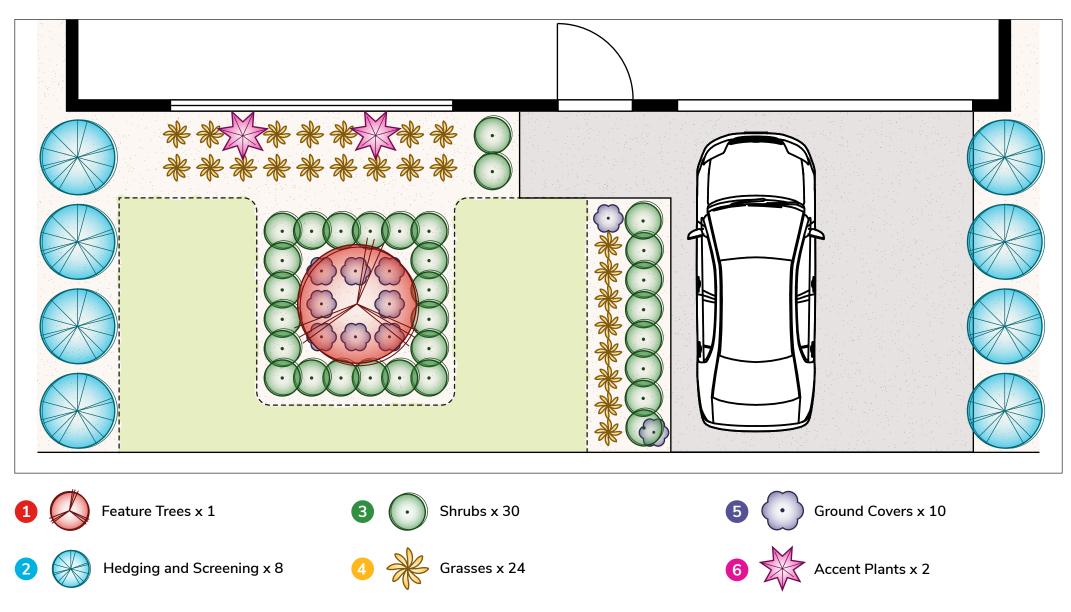

## Formal Garden Plan A (75 Plants)

Suitable for Frontages 8m – 14m | Difficulty Rating ★★★★☆ | High Maintenance | Moderate Water Consumption

These plans are conceptual only and are regarded as non-site specific. They are intended as a guide and not for construction. All measurements must be verified on site. All construction must be engineered to council specifications and standards with the sole responsibility placed on the party performing the construction.