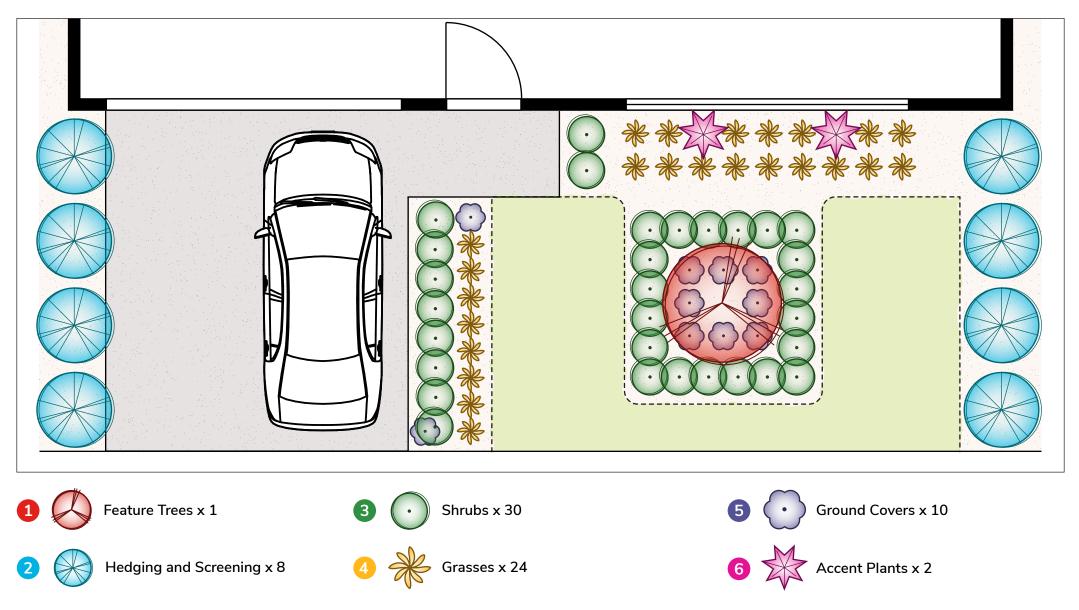

## Formal Garden Plan A (75 Plants)

Suitable for Frontages 8m – 14m | Difficulty Rating ★★★★☆ | High Maintenance | Moderate Water Consumption

These plans are conceptual only and are regarded as non-site specific. They are intended as a guide and not for construction. All measurements must be verified on site. All construction must be engineered to council specifications and standards with the sole responsibility placed on the party performing the construction.