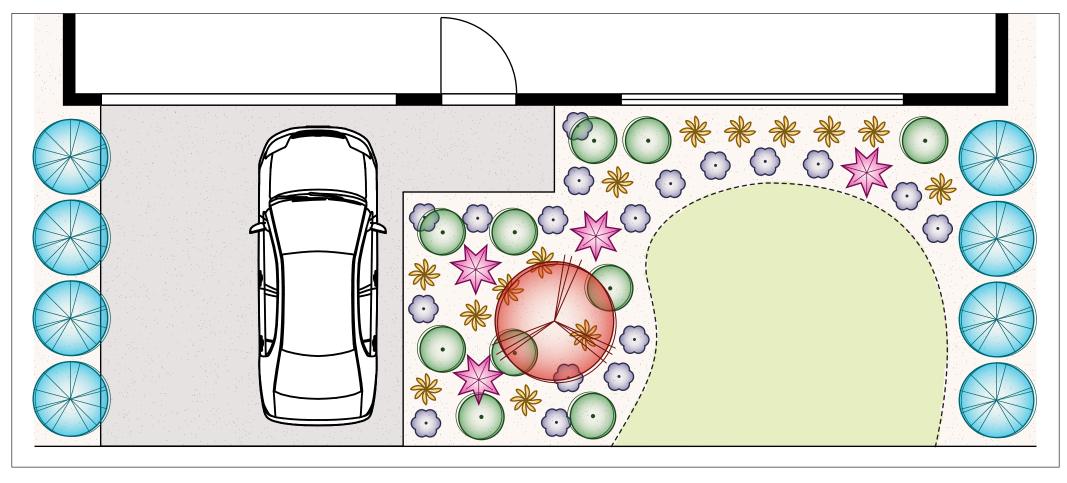

## Coastal Garden Plan D (55 Plants)

Feature Trees x 1

Shrubs x 10

Hedging and Screening x 8

Grasses x 14

Accent Plants x 4

These plans are conceptual only and are regarded as non-site specific. They are intended as a guide and not for construction. All measurements must be verified on site.

All construction must be engineered to council specifications and standards with the sole responsibility placed on the party performing the construction.