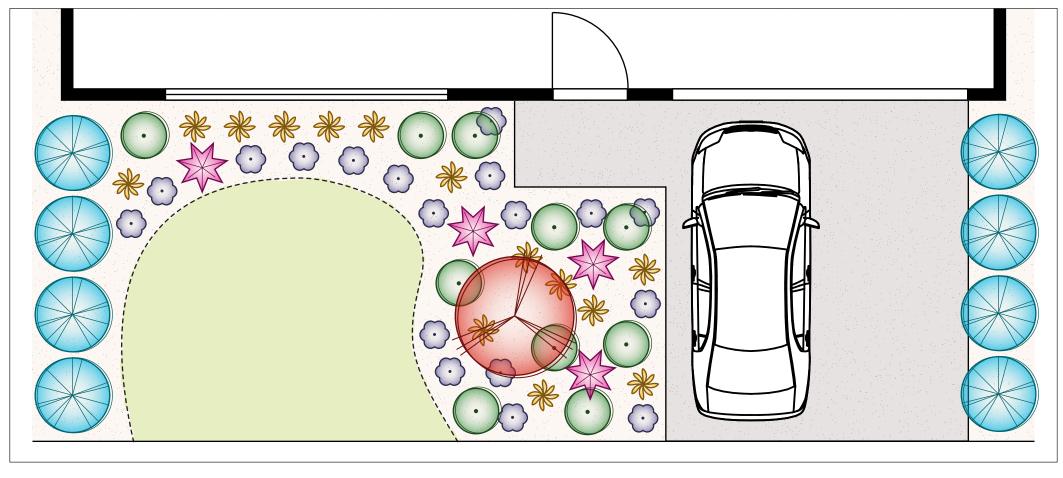

## Coastal Garden Plan D (55 Plants)

Suitable for Frontages 8m − 14m | Difficulty Rating ★★☆☆ | Moderate Maintenance | Low Water Consumption

Feature Trees x 1

Shrubs x 10

Ground Covers x 18

Hedging and Screening x 8

Grasses x 14

Accent Plants x 4

These plans are conceptual only and are regarded as non-site specific. They are intended as a guide and not for construction. All measurements must be verified on site.

All construction must be engineered to council specifications and standards with the sole responsibility placed on the party performing the construction.