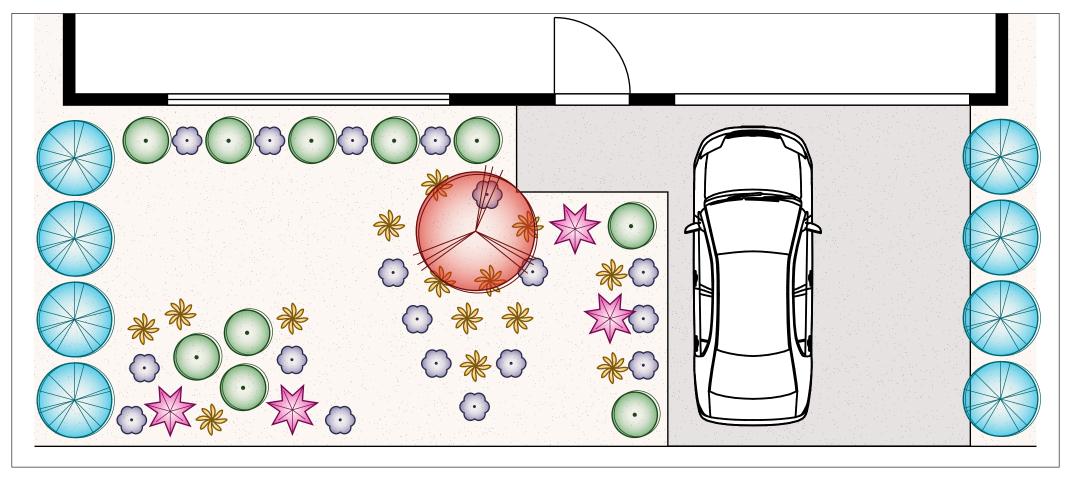

## Coastal Garden Plan C (55 Plants)

Suitable for Frontages 8m – 14m | Difficulty Rating ★★☆☆ | Moderate Maintenance | Low Water Consumption

Feature Trees x 1

Shrubs x 10

Ground Covers x 18

Hedging and Screening x 8

Grasses x 14

Accent Plants x 4

These plans are conceptual only and are regarded as non-site specific. They are intended as a guide and not for construction. All measurements must be verified on site.

All construction must be engineered to council specifications and standards with the sole responsibility placed on the party performing the construction.