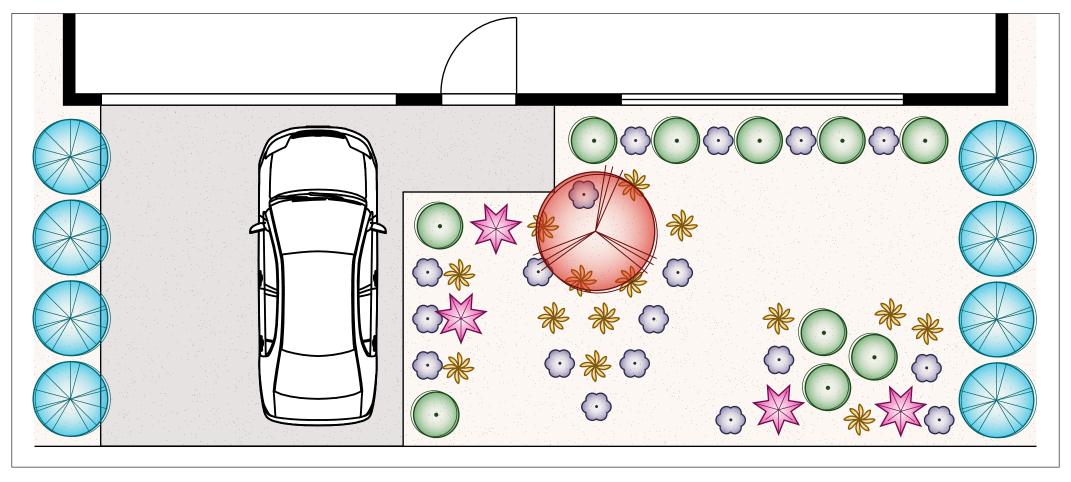

## Coastal Garden Plan C (55 Plants)

Frontages 14m and up | Difficulty Rating \*\*\* \lambda \

Feature Trees x 1

Shrubs x 10

Ground Covers x 18

Hedging and Screening x 8

Grasses x 14

Accent Plants x 4

These plans are conceptual only and are regarded as non-site specific. They are intended as a guide and not for construction. All measurements must be verified on site.

All construction must be engineered to council specifications and standards with the sole responsibility placed on the party performing the construction.