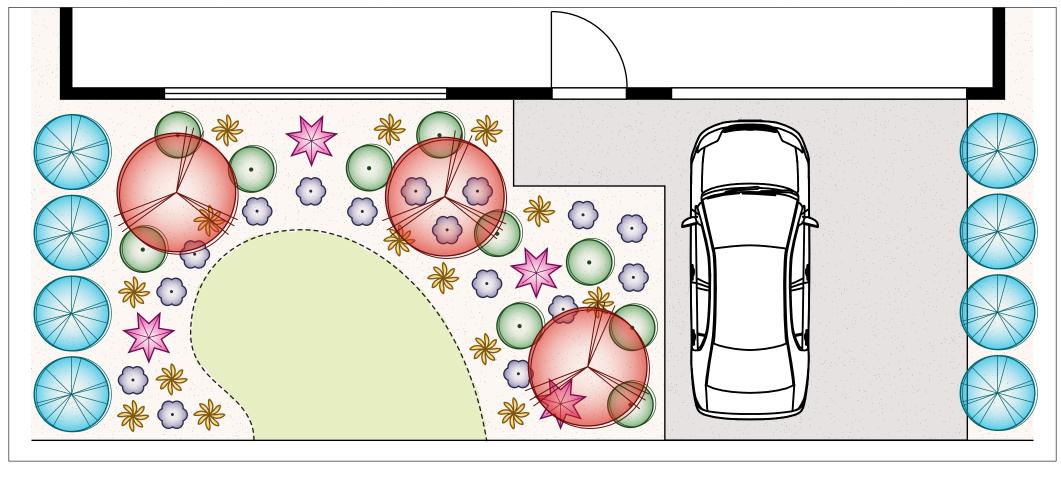

## Coastal Garden Plan B (55 Plants)

Suitable for Frontages 8m – 14m | Difficulty Rating ★★☆☆ | Moderate Maintenance | Low Water Consumption

Feature Trees x 3

Shrubs x 10

Ground Covers x 16

Hedging and Screening x 8

Grasses x 14

Accent Plants x 4

These plans are conceptual only and are regarded as non-site specific. They are intended as a guide and not for construction. All measurements must be verified on site.

All construction must be engineered to council specifications and standards with the sole responsibility placed on the party performing the construction.