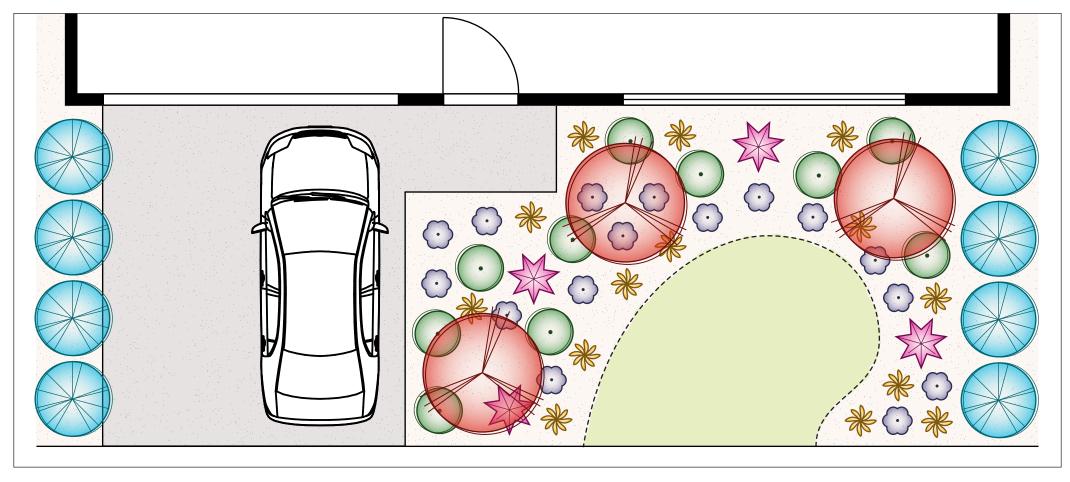

## Coastal Garden Plan B (55 Plants)

Feature Trees x 3

Shrubs x 10

Ground Covers x 16

Hedging and Screening x 8

Grasses x 14

Accent Plants x 4

These plans are conceptual only and are regarded as non-site specific. They are intended as a guide and not for construction. All measurements must be verified on site.

All construction must be engineered to council specifications and standards with the sole responsibility placed on the party performing the construction.