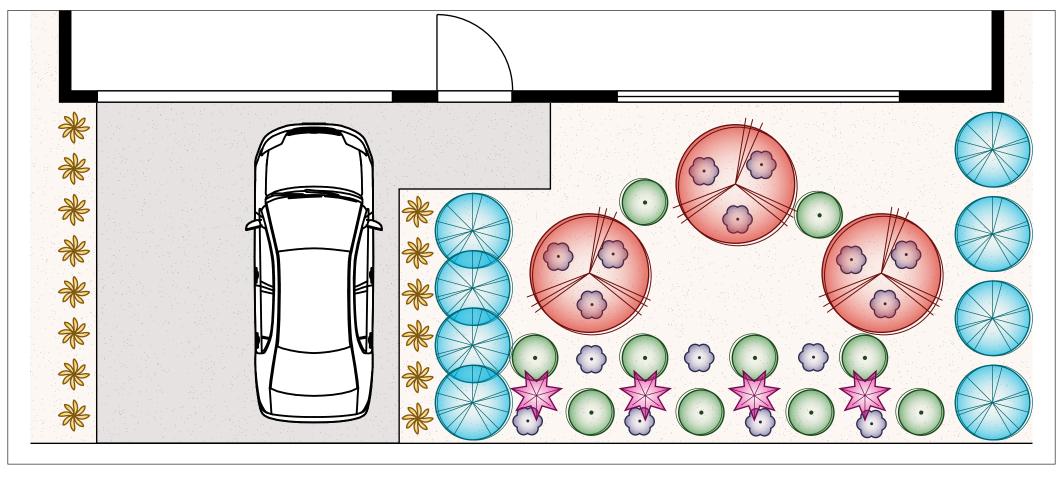

## Coastal Garden Plan A (55 Plants)

Feature Trees x 3

Shrubs x 10

Ground Covers x 16

Hedging and Screening x 8

Grasses x 14

Accent Plants x 4

These plans are conceptual only and are regarded as non-site specific. They are intended as a guide and not for construction. All measurements must be verified on site.

All construction must be engineered to council specifications and standards with the sole responsibility placed on the party performing the construction.