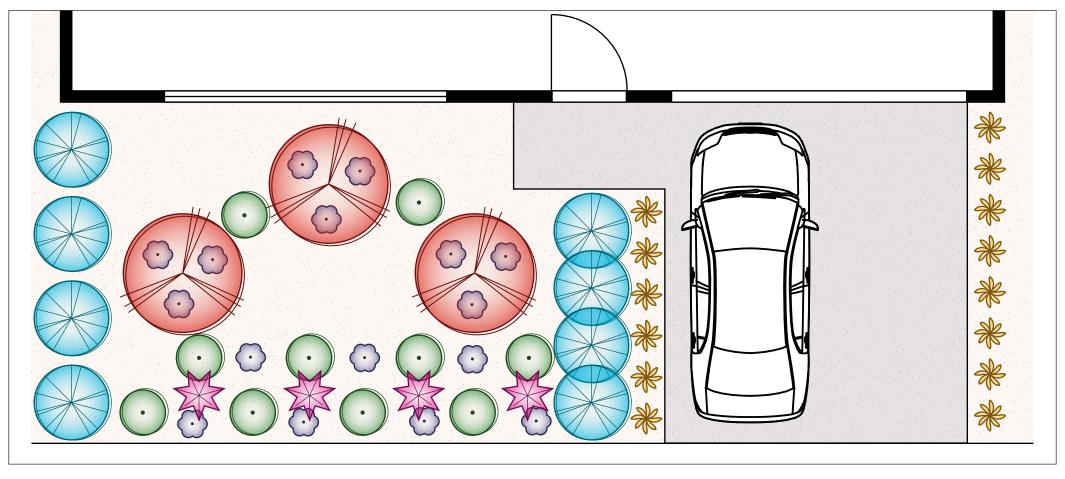

## Coastal Garden Plan A (55 Plants)

Suitable for Frontages 8m − 14m | Difficulty Rating ★★☆☆ | Moderate Maintenance | Low Water Consumption

Feature Trees x 3

Shrubs x 10

Ground Covers x 16

Hedging and Screening x 8

Grasses x 14

Accent Plants x 4

These plans are conceptual only and are regarded as non-site specific. They are intended as a guide and not for construction. All measurements must be verified on site.

All construction must be engineered to council specifications and standards with the sole responsibility placed on the party performing the construction.